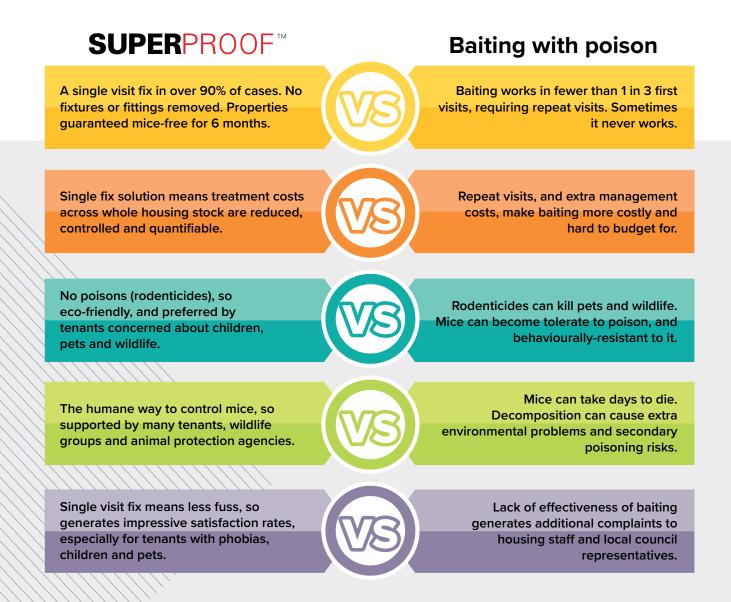

## It pays to SUPERPROOF™ it

SUPERPROOF<sup>™</sup> is a thorough and effective solution to mice infestation. Superproofing 1,000 homes over five years costs 40% less than baiting<sup>\*</sup>.

\*Based on average costs and industry-standard success rates

#### With SUPERPROOF<sup>™</sup>, there are:

No kitchen removals or refits No main contractor 'builder proofing' No top up baiting visits for problem cases No legal costs No rehousing costs